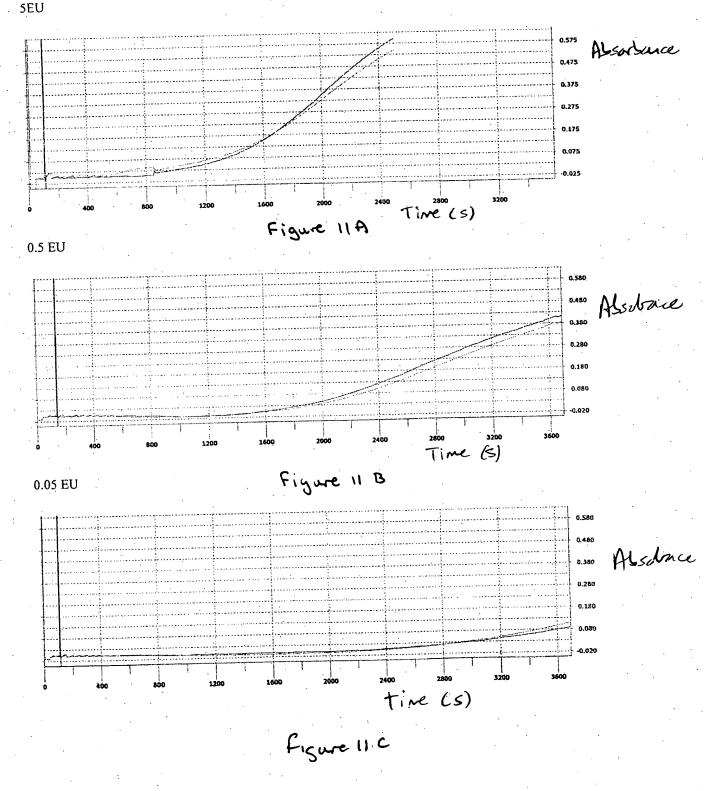

Figure 11 D

Title: METHODS AND COMPOSITIONS FOR THE DETECTION OF MICROBIAL CONTAMINANTS Inventors: Wainwright *et al.* Express Mail Label No. EV334229246US Atty Docket No.: CHR-004 Attorney for Applicants: Diana M. Steel Sheet 15 of 22